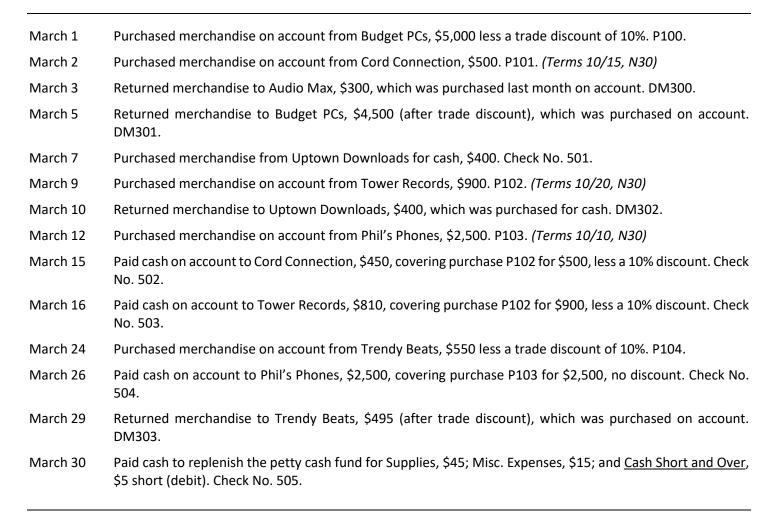

# ED'S ELECTRONICS SHACK

Ed's Electronics Shack is a successful local electronics store. Record the transactions for the month of March 2023 in the purchases journal, cash payments journal, and general journal.

Total and rule the purchases journal as of March 31. Total, prove, and rule the cash payments journal as of March 31.